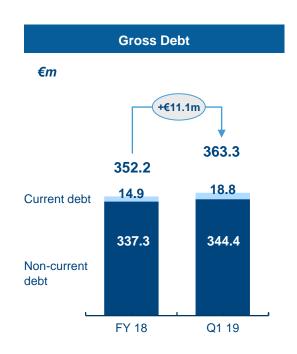

 Gross debt grew marginally, mostly as a result of the first time adoption of IFRS 16