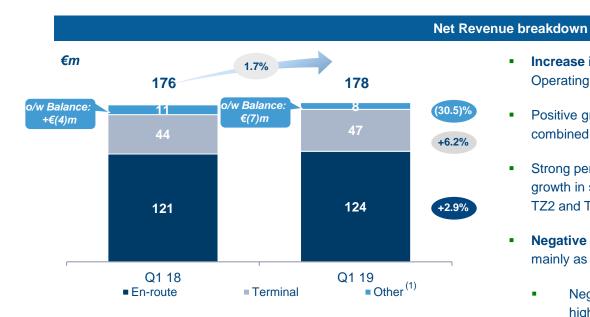

# **Net Revenue Performance**

- Increase in Net Revenue by 1.7% YoY with solid performance in Operating Revenue, up 3.1%, partially offset by negative balance
- Positive growth contribution from En-route, with revenue growth of 2.9%, as combined effect of a lower applied tariff and a robust increase in traffic
- Strong performance in terminal revenue, up 6.2% YoY, as a result of growth in service units in all tariff zones and reduction of tariffs applied in TZ2 and TZ3 vs previous year
- Negative Balance of €6.7m, vs lower negative Balance of €4m in Q1 18, mainly as a combination of:
  - Negative traffic Balance for en-route resulting from actual traffic higher than planned traffic vs an opposite situation in 1Q 18
  - Positive traffic balance for terminal segment, as a sum of slightly negative balance for TZ1 and TZ2, and positive balance for TZ3
  - Balance reversal applied in Q1 19 tariff for a negative amount of -€10.1m (vs -€10.0m in Q1 18)
- Other Operating Revenue mainly related to opex contributions for Safety and Security (under law 248/05) of €7.5m
- Decline in revenue from non-regulated business, as a consequence of lower revenues from the building of the control tower in Mitiga airport in Libya, as well as the conclusion of the contract in UAE related to the redesign of the Single Emirates Sky