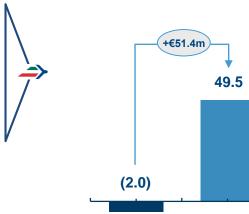

## Net Financial Position (+Cash - Debt)

€m

FY 18

 Net Cash Position as of Q1 2019, which provides us with significant flexibility

Q1 19

This presentation contains certain forward-looking statements that reflect the Company's management current views with respect to future events and financial and operational performance of the Company and its subsidiaries. These forward looking statements are based on Enav S.p.A.'s current expectations and projections about future events. Because these forward-looking statements are subject to risks and uncertainties, actual future results or performance may differ materially from those expressed in or implied by these statements due to any number of different factors, many of which are beyond the ability of Enav S.p.A. to control or estimate precisely, including changes in the regulatory environment, future market developments, and other risks. You are cautioned not to place undue reliance on the forward-looking statements contained herein, which are made only as of the date of this presentation. Enav S.p.A. does not undertake any obligation to publicly release any updates or revisions to any forward-looking statements to reflect events or circumstances after the date of this presentation. The information contained in this presentation does not purport to be comprehensive and has not been independently verified by any independent third party. This presentation does not constitute a recommendation regarding the securities of the Company. This presentation does not contain an offer to sell or a solicitation of any offer to buy any securities issued by Enav S.p.A..