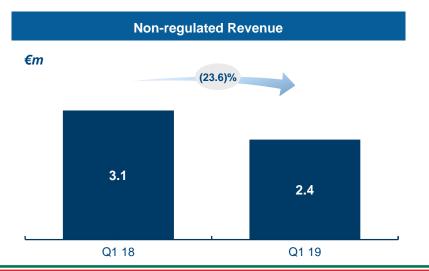

- Growth in Net Revenue at €178.5m (+1.7% YoY) with solid increase in Revenue from operations only
  partially offset by negative balance
  - Revenue from operations up 3.1% YoY to €176.3m
    - En-route revenue increases 2.9% to €124.1m
    - Terminal revenue grows 6.2% to €46.9m
    - Non-regulated revenue at €2.4m
  - Balance negative for €6.7m mainly due to balance reversal in tariff in Q1 19
- Solid EBITDA performance, up 3.2% YoY to €30.9m, with margin improving 0.26 p.p. YoY to 17.3% seasonally weakest quarter in the year
- Net Loss of €3.6m, compared to Net Loss of €4.4m recorded in previous year
- Net cash as of Q1 2019
- Approved payment of €108.2m dividend for 2019 (+7.2% YoY), equal to €0.1998 per share payable on May 22

# **Net Revenue Performance**

- Increase in Net Revenue by 1.7% YoY with solid performance in Operating Revenue, up 3.1%, partially offset by negative balance
- Positive growth contribution from En-route, with revenue growth of 2.9%, as combined effect of a lower applied tariff and a robust increase in traffic
- Strong performance in terminal revenue, up 6.2% YoY, as a result of growth in service units in all tariff zones and reduction of tariffs applied in TZ2 and TZ3 vs previous year
- Negative Balance of €6.7m, vs lower negative Balance of €4m in Q1 18, mainly as a combination of:
  - Negative traffic Balance for en-route resulting from actual traffic higher than planned traffic vs an opposite situation in 1Q 18
  - Positive traffic balance for terminal segment, as a sum of slightly negative balance for TZ1 and TZ2, and positive balance for TZ3
  - Balance reversal applied in Q1 19 tariff for a negative amount of -€10.1m (vs -€10.0m in Q1 18)
- Other Operating Revenue mainly related to opex contributions for Safety and Security (under law 248/05) of €7.5m
- Decline in revenue from non-regulated business, as a consequence of lower revenues from the building of the control tower in Mitiga airport in Libya, as well as the conclusion of the contract in UAE related to the redesign of the Single Emirates Sky