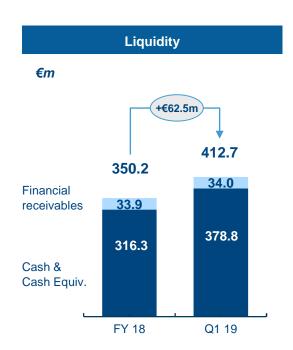

# **Net Financial Position and Capital Structure**

Liquidity increased by €62.5m,
mainly due to the payment
dynamics of our core business, as
well as due to financing received
for PON projects and due to the
€6.6m capital increase of D-Flight