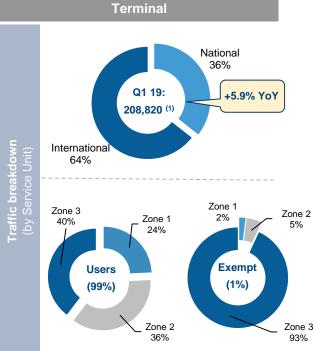

- Robust trends in **Terminal** traffic with service units up **5.9%**<sup>1</sup> YoY:
  - Further acceleration in National traffic, up +8.1%, driven by impressive growth in TZ2 (+13.2%), as well as in TZ1 (+8.4%) and TZ3 (+6.1%)
  - Solid growth in International traffic, up 5.2% YoY, with positive performance in all charging zones