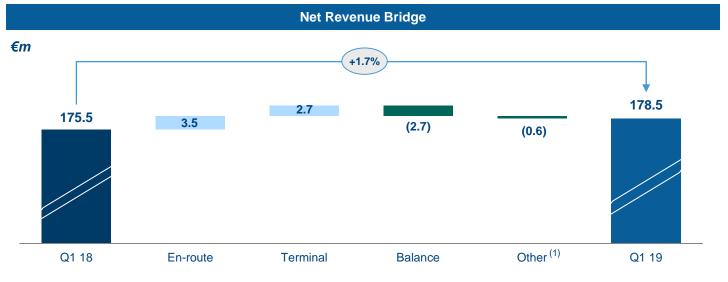

- Growth in Net Revenue at €178.5m (+1.7% YoY) with solid increase in Revenue from operations only
  partially offset by negative balance
  - Revenue from operations up 3.1% YoY to €176.3m
    - En-route revenue increases 2.9% to €124.1m
    - Terminal revenue grows 6.2% to €46.9m
    - Non-regulated revenue at €2.4m
  - Balance negative for €6.7m mainly due to balance reversal in tariff in Q1 19
- Solid EBITDA performance, up 3.2% YoY to €30.9m, with margin improving 0.26 p.p. YoY to 17.3% seasonally weakest quarter in the year
- Net Loss of €3.6m, compared to Net Loss of €4.4m recorded in previous year
- Net cash as of Q1 2019
- Approved payment of €108.2m dividend for 2019 (+7.2% YoY), equal to €0.1998 per share payable on May 22

# **Net Revenue Performance**

- Increase in Net Revenue by 1.7% YoY with solid performance in Operating Revenue, up 3.1%, partially offset by negative balance
- Positive growth contribution from En-route, with revenue growth of 2.9%, as combined effect of a lower applied tariff and a robust increase in traffic
- Strong performance in terminal revenue, up 6.2% YoY, as a result of growth in service units in all tariff zones and reduction of tariffs applied in TZ2 and TZ3 vs previous year
- Negative Balance of €6.7m, vs lower negative Balance of €4m in Q1 18, mainly as a combination of:
  - Negative traffic Balance for en-route resulting from actual traffic higher than planned traffic vs an opposite situation in 1Q 18
  - Positive traffic balance for terminal segment, as a sum of slightly negative balance for TZ1 and TZ2, and positive balance for TZ3
  - Balance reversal applied in Q1 19 tariff for a negative amount of -€10.1m (vs -€10.0m in Q1 18)
- Other Operating Revenue mainly related to opex contributions for Safety and Security (under law 248/05) of €7.5m
- Decline in revenue from non-regulated business, as a consequence of lower revenues from the building of the control tower in Mitiga airport in Libya, as well as the conclusion of the contract in UAE related to the redesign of the Single Emirates Sky

# **Net Revenue and EBITDA Bridge**

- Negative Balance YoY increases by 2.7 million euro mainly as a result of lower enroute and terminal traffic balance, due to strong traffic
- EBITDA increases 3.2% to €30.9m driven by top-line growth and cost efficiency, EBITDA margin increases 0.26 p.p. YoY to 17.3%

<sup>(1)</sup> Other includes changes in non-regulated revenue, exemptions and other operating revenue.

Opex efficiency Includes €0.5m of IFRS 16 impact.