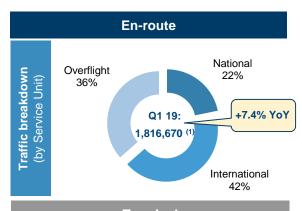

# **Q1 2019 Main Traffic Trends**

- Strong **En-route** traffic performance with service units growing **7.4%**<sup>1</sup> YoY:
  - Significant rebound in National traffic, with service units growth accelerating to +9.6% YoY
  - Ongoing positive trend in Overflight traffic, up +8.7% YoY
  - Resilient growth in International traffic, with service units up 5.5% YoY
- In Q1 2019 en-route service units growth in Italy is highest amongst 'Big 5'
   European countries