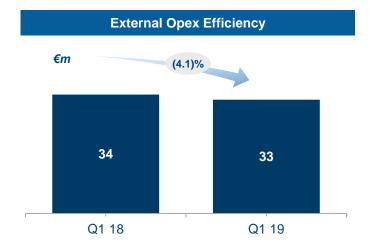

# **Solid Execution on Opex Reduction**

- Opex efficiency plan continuing to deliver solid results with reduction of external costs of €1.4m YoY (-4.1%):
  - Reduction of utilities and telecommunication costs through full IP network, and lower unit costs for utilities through renegotiation with supplier
  - Lower maintenance costs due to different phasing of investment activities performed by TechnoSky on ENAV's assets
  - Lower leases and rentals costs as a result of adoption of IFRS 16

<sup>(1)</sup> Other includes changes in non-regulated revenue, exemptions and other operating revenue.

Opex efficiency Includes €0.5m of IFRS 16 impact.