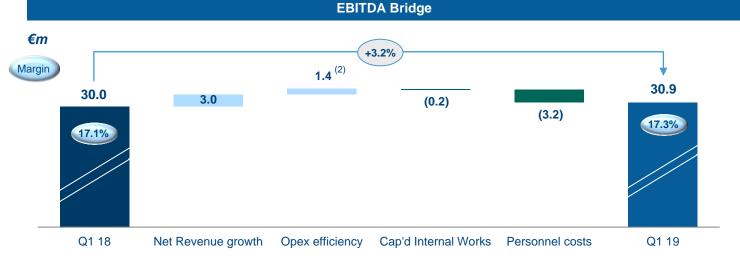

# **Net Revenue and EBITDA Bridge**

- Negative Balance YoY increases by 2.7 million euro mainly as a result of lower enroute and terminal traffic balance, due to strong traffic
- EBITDA increases 3.2% to €30.9m driven by top-line growth and cost efficiency, EBITDA margin increases 0.26 p.p. YoY to 17.3%

<sup>(1)</sup> Other includes changes in non-regulated revenue, exemptions and other operating revenue.

Opex efficiency Includes €0.5m of IFRS 16 impact.

# **Solid Execution on Opex Reduction**

- Opex efficiency plan continuing to deliver solid results with reduction of external costs of €1.4m YoY (-4.1%):
  - Reduction of utilities and telecommunication costs through full IP network, and lower unit costs for utilities through renegotiation with supplier
  - Lower maintenance costs due to different phasing of investment activities performed by TechnoSky on ENAV's assets
  - Lower leases and rentals costs as a result of adoption of IFRS 16

### Personnel Costs:

- Marginal fixed salary increase of 0.6% includes the effects of contract renewal and application of ENAV contract to TechnoSky, partially compensated by headcount reduction (-113 avg headcount YoY)
- Headcount as of March 31, 2019 is 4,112 employees, further exits this year accounted for in Q1 voluntary redundancy costs
- Increase in variable salary, mainly due to calendar effect on vacation backlog and overtime in Q1 19 driven by increase in traffic