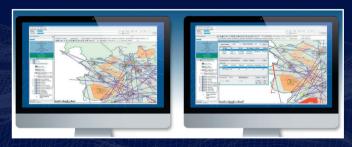

## **Dynamic Data Management - CRONOS**

Web-based system for NOTAM, digital NOTAM, MET and FPL data management (creation, analysis, dissemination).